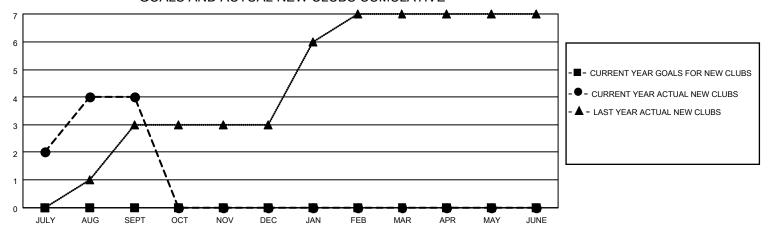

## District 301A2

| Clubs         |               |             |               | Members               |                        |                         |                                                    |  |
|---------------|---------------|-------------|---------------|-----------------------|------------------------|-------------------------|----------------------------------------------------|--|
|               | RESULTS FOR   | R 2020-2021 |               | RESULTS FOR 2020-2021 |                        |                         |                                                    |  |
| QUARTER       | NEW CLUB GOAL | NEW CLUBS   | DROPPED CLUBS | QUARTER MEM           | BER GROWTH NET<br>GOAL | MEMBER GROWTH<br>ACTUAL | DROPPED<br>MEMBERS ACTUAL<br>(including transfers) |  |
| JULY/AUG/SEPT | 0             | 4           | 1             | JULY/AUG/SEPT         | 0                      | 185                     | 163                                                |  |
| OCT/NOV/DEC   | 0             | 0           | 0             | OCT/NOV/DEC           | 0                      | 0                       | 0                                                  |  |
| JAN/FEB/MAR   | 0             | 0           | 0             | JAN/FEB/MAR           | 0                      | 0                       | 0                                                  |  |
| APR/MAY/JUNE  | 0             | 0           | 0             | APR/MAY/JUNE          | 0                      | 0                       | 0                                                  |  |

#### GOALS AND ACTUAL NEW CLUBS CUMULATIVE