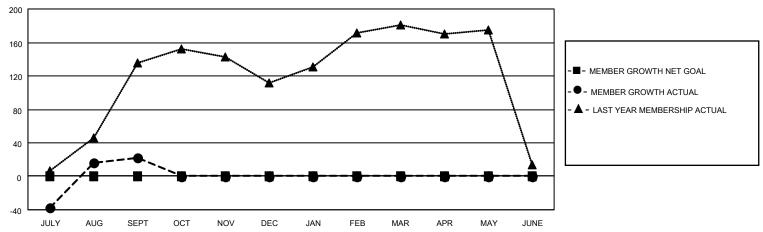

## District 301A2

| Clubs         |               |             |               | Members               |                        |                         |                                                    |  |
|---------------|---------------|-------------|---------------|-----------------------|------------------------|-------------------------|----------------------------------------------------|--|
|               | RESULTS FOR   | R 2020-2021 |               | RESULTS FOR 2020-2021 |                        |                         |                                                    |  |
| QUARTER       | NEW CLUB GOAL | NEW CLUBS   | DROPPED CLUBS | QUARTER MEM           | BER GROWTH NET<br>GOAL | MEMBER GROWTH<br>ACTUAL | DROPPED<br>MEMBERS ACTUAL<br>(including transfers) |  |
| JULY/AUG/SEPT | 0             | 4           | 1             | JULY/AUG/SEPT         | 0                      | 185                     | 163                                                |  |
| OCT/NOV/DEC   | 0             | 0           | 0             | OCT/NOV/DEC           | 0                      | 0                       | 0                                                  |  |
| JAN/FEB/MAR   | 0             | 0           | 0             | JAN/FEB/MAR           | 0                      | 0                       | 0                                                  |  |
| APR/MAY/JUNE  | 0             | 0           | 0             | APR/MAY/JUNE          | 0                      | 0                       | 0                                                  |  |

#### GOALS AND ACTUAL MEMBERS CUMULATIVE

| DROPPED CLUBS: 1           |     | 32 CLUBS OF 88 ADDED 1 OR MORE NEW MEMBERS | GENDER DISTRIBUTION        |                |     |
|----------------------------|-----|--------------------------------------------|----------------------------|----------------|-----|
|                            |     | NEW MEMBERS                                | MALE                       | 1,525 (53.14%) |     |
|                            |     |                                            | FEMALE                     | 1,345 (46.86%) |     |
| DROPPED MEMBERS            |     |                                            |                            |                |     |
| DECEASED                   | 11  | CLICK HERE FOR CUMULATIVE                  | TOTAL FAMILY UNIT MEMBERS  |                | 802 |
| CLUB CANCELLED 0 OTHER 152 |     | MEMBERSHIP DATA                            | FAMILY MEMBERS PAYING HALF |                | 405 |
|                            |     |                                            |                            |                | 465 |
| TOTAL                      | 163 |                                            | DOES                       |                |     |